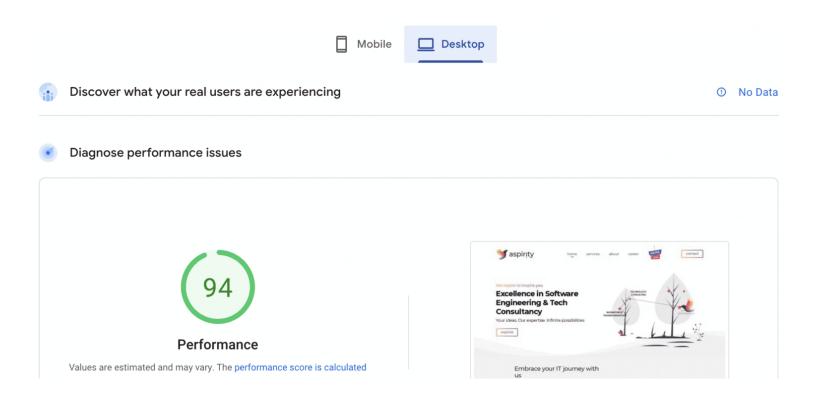

Our development team included this functionality through LinkedIn API that would display the job listings both on LinkedIn and the website. The development process went through a few feedbacks and our team did work on it. As the final output of our efforts, the site was live as planned and also showed up >90% performance for the desktop.

Below are the screenshots of performance of the website after moving live

AUTHOR

Founder, ColorWhistle

SANKAR

SEND DIRECT MAIL