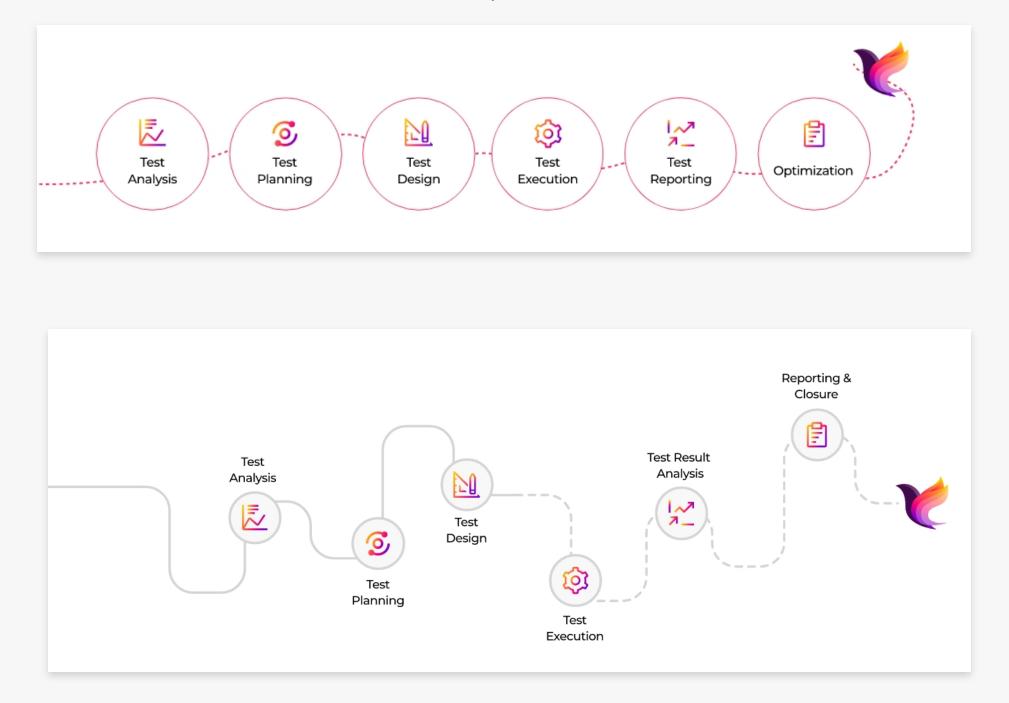

We also did create small process oriented banners/infographics that explains the process of certain solutions the client offered. Few examples as below.