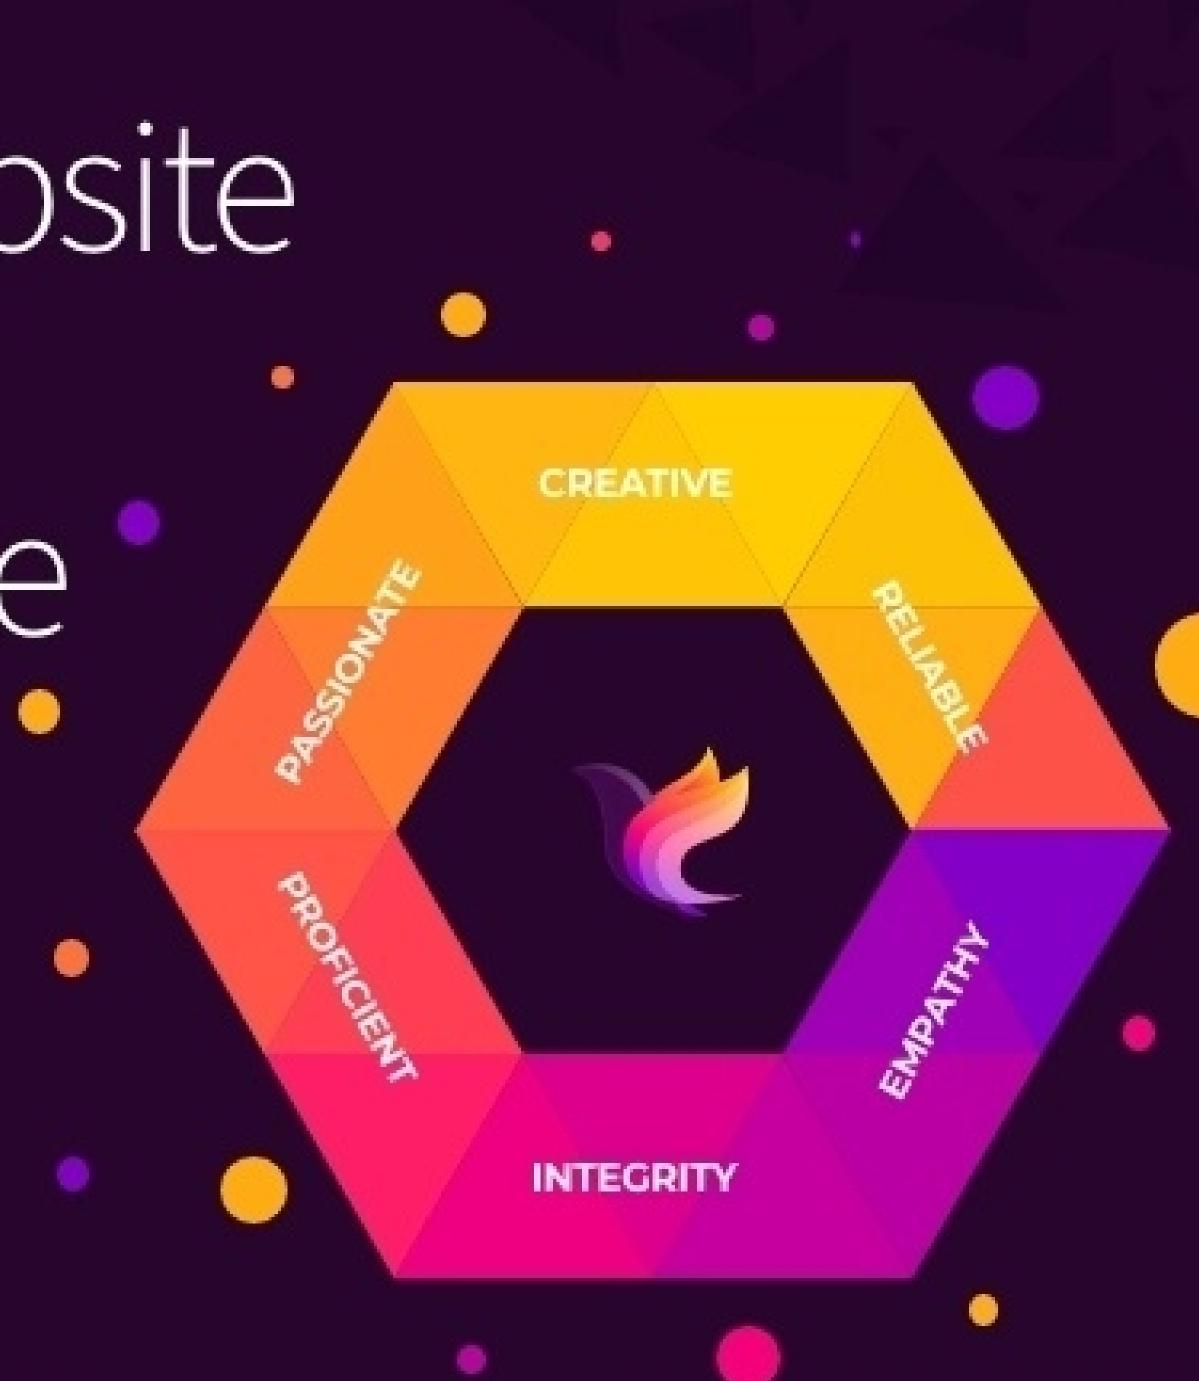

#### **Logo Designing Process**

Unlike other websites, we spent more time on the design phase and the logo design. The logo design went through a minimum of 10 iterations. The client was very keen that the visual of the logo must be good on print materials and also came up with color combinations. The logo design was carried out after collecting enough input from the client and ample time was spent on it. As the client was very specific about the logo, we use faded gradients, white highlights, and well-defined color pallets for the logo.

The logo went through multiple iterations in terms of font matching, aesthetic balance, Colors of fonts etc. The final selected logo is as below.