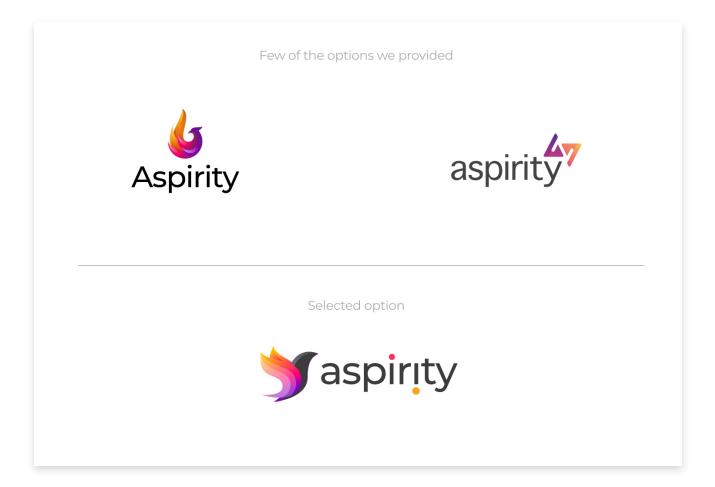

#### **Logo Designing Process**

Unlike other websites, we spent more time on the design phase and the logo design. The logo design went through a minimum of 10 iterations. The client was very keen that the visual of the logo must be good on print materials and also came up with color combinations. The logo design was carried out after collecting enough input from the client and ample time was spent on it. As the client was very specific about the logo, we use faded gradients, white highlights, and well-defined color pallets for the logo.

The logo went through multiple iterations in terms of font matching, aesthetic balance, Colors of fonts etc. The final selected logo is as below.